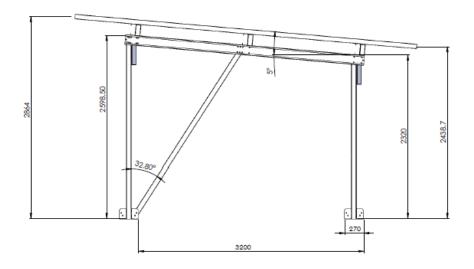

## Technical specifications

Warranties

| General characteristics |                                                                                     |
|-------------------------|-------------------------------------------------------------------------------------|
| Structure Type          | PV Fixed - Car parking structure                                                    |
| Module configuration    | Multiple options depending on site requirements                                     |
| Table length            | Multiple options depending on site requirements                                     |
| Tilt Angle              | 0° - 10°                                                                            |
| Fixation system         | Anchoring on concrete foundation                                                    |
| Material                |                                                                                     |
| Structure Coatings      | Hot dip galvanized steel posts as per EN 1461, pregalvalnized steel for table parts |
| Fasteners               | Steel                                                                               |
| Clamps                  | Aluminum (AL 5754)                                                                  |
| Modules                 |                                                                                     |
| Module type             | Compatible with all types of modules                                                |
| Wind Resistance         |                                                                                     |
| Standard Wind Speed     | 40 m/s                                                                              |
| Warranties              |                                                                                     |