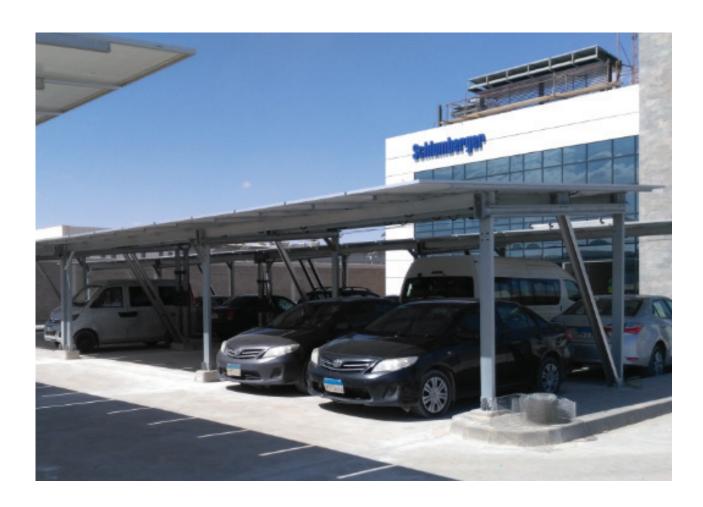

### **Carport Structure**

PV solar solutions

ArcelorMittal delivers solar ar parking structural solutions for industrial & commercial applications with the highest adaptability and flexibility to match with all layouts and ensure fast and easy assembly.