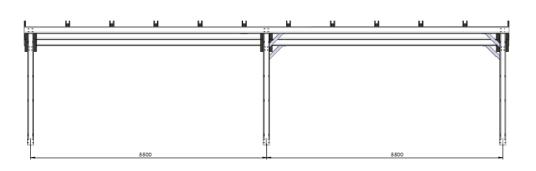

## Technical specifications

Warranties

| General characteristics |                                                                                     |
|-------------------------|-------------------------------------------------------------------------------------|
| Structure Type          | PV Fixed - Car parking structure                                                    |
| Module configuration    | Multiple options depending on site requirements                                     |
| Table length            | Multiple options depending on site requirements                                     |
| Tilt Angle              | 0° - 10°                                                                            |
| Fixation system         | Anchoring on concrete foundation                                                    |
| Material                |                                                                                     |
| Structure Coatings      | Hot dip galvanized steel posts as per EN 1461, pregalvalnized steel for table parts |
| Fasteners               | Steel                                                                               |
| Clamps                  | Aluminum (AL 5754)                                                                  |
| Modules                 |                                                                                     |
| Module type             | Compatible with all types of modules                                                |
| Wind Resistance         |                                                                                     |
| Standard Wind Speed     | 40 m/s                                                                              |
| Warranties              |                                                                                     |